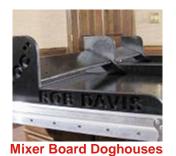

# CNC Techno 4896 Router A Revolutionary New Way to Cut Inserts!

With the introduction of the LS 4896 Techno CNC Router, US Case made a BIG move towards offering its customers even MORE solutions.

US Case has long been the standard of custom case and foam design and fabrication of the Mid Atlantic region. Now with the Techno 4896 CNC router in house, orders that would have taken days in the past *now take mere minutes to achieve*.

Using this programmable router we have increased our accuracy and quality many fold. We are now able to do our main foam insert work in house. The design options are increasing daily with new doghouses for the audio industry, new inserts for the medical devices cases, and quicker service for all.