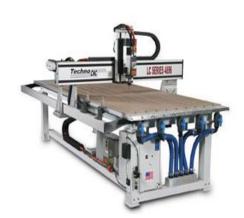

# CNC Techno 4896 Router A Revolutionary New Way to Cut Inserts!

With the introduction of the LS 4896 Techno CNC Router, US Case made a BIG move towards offering its customers even MORE solutions.

US Case has long been the standard of custom case and foam design and fabrication of the Mid Atlantic region. Now with the Techno 4896 CNC router in house, orders that would have taken days in the past *now take mere minutes to achieve*.

Using this programmable router we have increased our accuracy and quality many fold. We are now able to do our main foam insert work in house. The design options are increasing daily with new doghouses for the audio industry, new inserts for the medical devices cases, and quicker service for all.