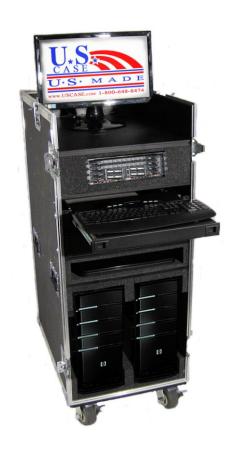

## **Dual Server/POS Station**

US Case is very pleased to introduce our standalone dual server/point-of-sale case providing the ultimate in mobility, functionality, and protection for delicate equipment such as monitors, switches, routers, workstations, & servers. Our premium case features:

- Durable Plywood Construction With ABS Laminate In A Variety Of Colors
- Solid Steel Spring-Loaded Recessed Latches & Handles
- Retractable Keyboard Tray
- Dual Foam-Filled Lids For Quick Setup & Added Protection
- Shock-Stopping Steel Ball Corners
- Removable Hinged Rear Panel For Easy Access & Increased Ventilation
- Fully Customizable Rackmount Compartments